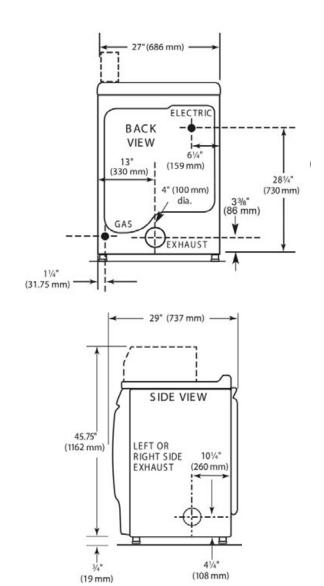

○ NECARE <sup>∞</sup> This machine is eligible for our all inclusive service solution, One Care.

| MAYTAG MDE28PD                                                |                   |
|---------------------------------------------------------------|-------------------|
| Motor                                                         |                   |
| Single-Phase, Thermoprotected<br>Against Overload, Auto Reset | Yes               |
| Нр                                                            | 1/2 (.25) kW      |
| Tumble Speed                                                  | 50 + 1 rpm        |
| Capacity                                                      |                   |
| Capacity cu. ft. (litres)                                     | 6.7 (190)         |
| Airflow                                                       |                   |
| Gas Models cfm (cmm                                           | 230 (6.5)         |
| Electric Models cfm (cmm                                      | 215 (6.1)         |
| Sound Level                                                   |                   |
| Sound Pressure Level Ipa (dba)                                | 58                |
| Electrical Requirements (V)                                   |                   |
| Electrical Requirements (V)                                   | 220-240v/50hz     |
| Breaker/Fuse                                                  |                   |
| Mde Export Model amps                                         | 25                |
| Mde Export Model amps                                         | 10                |
| Electric Heating Element                                      |                   |
| Electric Heating Element                                      | 4,600 W           |
| Gas Rating                                                    |                   |
| Mdg Model - Btu/Hr (Kcal/Hr.)                                 | 20,000 (5,040) W  |
| Exhaust Duct Diameter- In (Mm)                                | 4 (100)*          |
| Electronic Burner Ignition                                    |                   |
| Mdg Model                                                     | Yes               |
| Gas Inlet                                                     |                   |
| Mdg Model (Inches)                                            | 3/8 N.P.T         |
| Adjustable Leveling Legs                                      | Yes               |
| Approximate Weight                                            |                   |
| Crated - lbs. (kg) electric/gas                               | 160 (73)/113 (74) |
| Uncrated - lbs. (kg) electric/gas                             | 147 (67)/150 (68) |
| Dimensions                                                    |                   |
| Width-In                                                      | 27 (686mm)        |
| Depth-In                                                      | 29 (737mm)        |
| Height-In                                                     | 45.75 (1,162mm)   |
| Door Opening Diameter-In                                      | 18.25 (464mm)     |
| Optional Plinth Adds                                          |                   |
| Height-In                                                     | 2.75 (70mm)       |

<sup>\*</sup>Use 4" (100 mm) diameter rigid aluminum or galvanized steel duct.

Never use plastic, non-metal or combustible duct.

<sup>\*\*</sup>Includes height of metercase.

See specific instructions for proper installation.