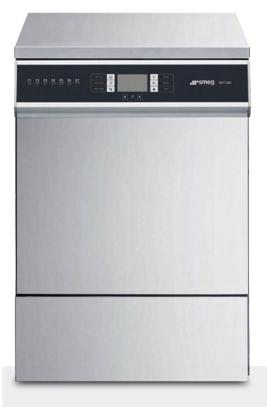

### **SMEG THERMAL DISINFECTION DISHWASHER**

#### **DIMENSIONS:**

Height: 820mm Width: 600mm Depth: 600mm

#### **FEATURES:**

- Double skinned construction
- Double basket capacity
- WRAS approved
- Fresh water system
- Wash pump with "soft start"
- Thermo-disinfection programs
- Rinse 93°C
- Auto-dosing chemical optional
- Door safety lock with automatic opening at the end of the cycle
- Atmospheric boiler and rinse pump (HTR)

- > 13 automatic programs; 1 fully
- programmable program;
- Self-cleaning programs; Cold
- water rinse program Drain pump Galvanized back panel Balanced door